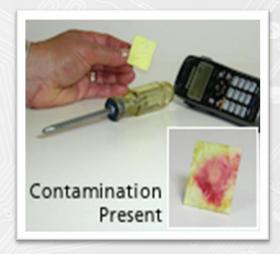

## **SWYPEs & CHEMICAL CLEANERS**

**Surface SWYPEs** 

Skin SWYPEs

Glove Break-Thru Sensors

Skin Cleaner & Cleaning Solutions

SWYPEs detect minute amounts of substances that are too small for the eye to see. The chemically impregnated paper changes colors in the presence of certain chemicals. They help identify the cleanliness of an area before the work starts. Skin cleansing and surface cleaning chemicals available as well.

## **AVAILABLE BADGES & DOSIMETERS**

| DART MUMBER                                     | DART DECCRIPTION                                       |
|-------------------------------------------------|--------------------------------------------------------|
| PART NUMBER                                     | PART DESCRIPTION                                       |
| SWYPES SURFACE CONTAMINATION DETECTOR           |                                                        |
| 2-000-1021                                      | Surface SWYPEs - Aromatic Amines (Pack of 25)          |
| 2-000-1022                                      | Surface SWYPEs - Aromatic Isocyanates (Pack of 25)     |
| 2-000-1023                                      | Surface SWYPEs - Aliphatic Isocyanates (Pack of 25)    |
| 2-000-1024                                      | Surface SWYPEs - Hydrazine (Pack of 25)                |
| 2-000-1025                                      | Surface SWYPEs - Aliphatic Ammines (Pack of 25)        |
| 2-000-1026                                      | Surface SWYPEs - Acid/Base (Pack of 25)                |
| 2-000-1027                                      | Surface SWYPEs - Phenols (Pack of 25)                  |
| SWYPES SKIN CONTAMINATION DETECTOR              |                                                        |
| 2-000-1031                                      | Skin SWYPEs - Aromatic Amines (Pack of 25)             |
| 2-000-1032                                      | Skin SWYPEs - Aromatic Isocyanates (Pack of 25)        |
| 2-000-1033                                      | Skin SWYPEs - Aliphatic Isocyanates (Pack of 25)       |
| 2-000-1034                                      | Skin SWYPEs - Hydrazine (Pack of 25)                   |
| 2-000-1035                                      | Skin SWYPEs - Aliphatic Ammines (Pack of 25)           |
| 2-000-1036                                      | Skin SWYPEs - Acid/Base (Pack of 25)                   |
| 2-000-1037                                      | Skin SWYPEs - Phenols (Pack of 25)                     |
| PERMATEC SENSORS - GLOVE BREAK THROUGH DETECTOR |                                                        |
| 2-000-3001                                      | PermaTec Sensors - Aromatic Amines (Pack of 20)        |
| 2-000-3002                                      | PermaTec Sensors - Aromatic Isocyanates (Pack of 20)   |
| 2-000-3003                                      | PermaTec Sensors - Aliphatic Isocyanates (Pack of 20)  |
| 2-000-3004                                      | PermaTec Sensors - Hydrazine (Pack of 20)              |
| 2-000-3005                                      | PermaTec Sensors - Aliphatic Ammines (Pack of 20)      |
| 2-000-3006                                      | PermaTec Sensors - Acid/Base (Pack of 20)              |
| 2-000-3007                                      | PermaTec Sensors - Phenols (Pack of 20)                |
| D-TAM SKIN CLEANSER                             |                                                        |
| 2-000-5011                                      | 8-Ounce Personal Size                                  |
| 2-000-5001                                      | One Gallon Jug with Pump Dispenser                     |
| CLEANING & DEVELOPING SOLUTIONS                 |                                                        |
| 2-000-1041                                      | Aromatic Amine Cleaning/Developing Solution (1 gallon) |
| 2-000-1041D                                     | Aromatic Amine Cleaning/Developing Solution (22 oz.)   |
| 2-000-162/3                                     | Isocyanate Developer                                   |
| 2-000-1065                                      | Aliphatic Amine Developer                              |
| 2-000-1066                                      | Acid/Base Developer                                    |