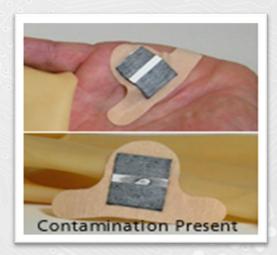

## **SWYPEs & CHEMICAL CLEANERS**

**Surface SWYPEs** 

Skin SWYPEs

Glove Break-Thru Sensors

Skin Cleaner & Cleaning Solutions

SWYPEs detect minute amounts of substances that are too small for the eye to see. The chemically impregnated paper changes colors in the presence of certain chemicals. They help identify the cleanliness of an area before the work starts. Skin cleansing and surface cleaning chemicals available as well.

## **AVAILABLE BADGES & DOSIMETERS**

| DART MUMBER                                     | DART DECCRIPTION                                       |
|-------------------------------------------------|--------------------------------------------------------|
| PART NUMBER                                     | PART DESCRIPTION                                       |
| SWYPES SURFACE CONTAMINATION DETECTOR           |                                                        |
| 2-000-1021                                      | Surface SWYPEs - Aromatic Amines (Pack of 25)          |
| 2-000-1022                                      | Surface SWYPEs - Aromatic Isocyanates (Pack of 25)     |
| 2-000-1023                                      | Surface SWYPEs - Aliphatic Isocyanates (Pack of 25)    |
| 2-000-1024                                      | Surface SWYPEs - Hydrazine (Pack of 25)                |
| 2-000-1025                                      | Surface SWYPEs - Aliphatic Ammines (Pack of 25)        |
| 2-000-1026                                      | Surface SWYPEs - Acid/Base (Pack of 25)                |
| 2-000-1027                                      | Surface SWYPEs - Phenols (Pack of 25)                  |
| SWYPES SKIN CONTAMINATION DETECTOR              |                                                        |
| 2-000-1031                                      | Skin SWYPEs - Aromatic Amines (Pack of 25)             |
| 2-000-1032                                      | Skin SWYPEs - Aromatic Isocyanates (Pack of 25)        |
| 2-000-1033                                      | Skin SWYPEs - Aliphatic Isocyanates (Pack of 25)       |
| 2-000-1034                                      | Skin SWYPEs - Hydrazine (Pack of 25)                   |
| 2-000-1035                                      | Skin SWYPEs - Aliphatic Ammines (Pack of 25)           |
| 2-000-1036                                      | Skin SWYPEs - Acid/Base (Pack of 25)                   |
| 2-000-1037                                      | Skin SWYPEs - Phenols (Pack of 25)                     |
| PERMATEC SENSORS - GLOVE BREAK THROUGH DETECTOR |                                                        |
| 2-000-3001                                      | PermaTec Sensors - Aromatic Amines (Pack of 20)        |
| 2-000-3002                                      | PermaTec Sensors - Aromatic Isocyanates (Pack of 20)   |
| 2-000-3003                                      | PermaTec Sensors - Aliphatic Isocyanates (Pack of 20)  |
| 2-000-3004                                      | PermaTec Sensors - Hydrazine (Pack of 20)              |
| 2-000-3005                                      | PermaTec Sensors - Aliphatic Ammines (Pack of 20)      |
| 2-000-3006                                      | PermaTec Sensors - Acid/Base (Pack of 20)              |
| 2-000-3007                                      | PermaTec Sensors - Phenols (Pack of 20)                |
| D-TAM SKIN CLEANSER                             |                                                        |
| 2-000-5011                                      | 8-Ounce Personal Size                                  |
| 2-000-5001                                      | One Gallon Jug with Pump Dispenser                     |
| CLEANING & DEVELOPING SOLUTIONS                 |                                                        |
| 2-000-1041                                      | Aromatic Amine Cleaning/Developing Solution (1 gallon) |
| 2-000-1041D                                     | Aromatic Amine Cleaning/Developing Solution (22 oz.)   |
| 2-000-162/3                                     | Isocyanate Developer                                   |
| 2-000-1065                                      | Aliphatic Amine Developer                              |
| 2-000-1066                                      | Acid/Base Developer                                    |