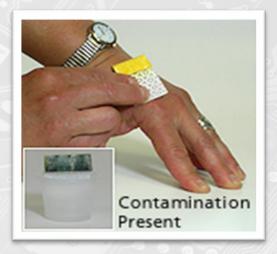

## **SWYPEs & CHEMICAL CLEANERS**

**Surface SWYPEs** 

Skin SWYPEs

Glove Break-Thru Sensors

Skin Cleaner & Cleaning Solutions

SWYPEs detect minute amounts of substances that are too small for the eye to see. The chemically impregnated paper changes colors in the presence of certain chemicals. They help identify the cleanliness of an area before the work starts. Skin cleansing and surface cleaning chemicals available as well.

## **AVAILABLE BADGES & DOSIMETERS**

| DART MUMBER                                     | DART DECCRIPTION                                       |
|-------------------------------------------------|--------------------------------------------------------|
| PART NUMBER                                     | PART DESCRIPTION                                       |
| SWYPES SURFACE CONTAMINATION DETECTOR           |                                                        |
| 2-000-1021                                      | Surface SWYPEs - Aromatic Amines (Pack of 25)          |
| 2-000-1022                                      | Surface SWYPEs - Aromatic Isocyanates (Pack of 25)     |
| 2-000-1023                                      | Surface SWYPEs - Aliphatic Isocyanates (Pack of 25)    |
| 2-000-1024                                      | Surface SWYPEs - Hydrazine (Pack of 25)                |
| 2-000-1025                                      | Surface SWYPEs - Aliphatic Ammines (Pack of 25)        |
| 2-000-1026                                      | Surface SWYPEs - Acid/Base (Pack of 25)                |
| 2-000-1027                                      | Surface SWYPEs - Phenols (Pack of 25)                  |
| SWYPES SKIN CONTAMINATION DETECTOR              |                                                        |
| 2-000-1031                                      | Skin SWYPEs - Aromatic Amines (Pack of 25)             |
| 2-000-1032                                      | Skin SWYPEs - Aromatic Isocyanates (Pack of 25)        |
| 2-000-1033                                      | Skin SWYPEs - Aliphatic Isocyanates (Pack of 25)       |
| 2-000-1034                                      | Skin SWYPEs - Hydrazine (Pack of 25)                   |
| 2-000-1035                                      | Skin SWYPEs - Aliphatic Ammines (Pack of 25)           |
| 2-000-1036                                      | Skin SWYPEs - Acid/Base (Pack of 25)                   |
| 2-000-1037                                      | Skin SWYPEs - Phenols (Pack of 25)                     |
| PERMATEC SENSORS - GLOVE BREAK THROUGH DETECTOR |                                                        |
| 2-000-3001                                      | PermaTec Sensors - Aromatic Amines (Pack of 20)        |
| 2-000-3002                                      | PermaTec Sensors - Aromatic Isocyanates (Pack of 20)   |
| 2-000-3003                                      | PermaTec Sensors - Aliphatic Isocyanates (Pack of 20)  |
| 2-000-3004                                      | PermaTec Sensors - Hydrazine (Pack of 20)              |
| 2-000-3005                                      | PermaTec Sensors - Aliphatic Ammines (Pack of 20)      |
| 2-000-3006                                      | PermaTec Sensors - Acid/Base (Pack of 20)              |
| 2-000-3007                                      | PermaTec Sensors - Phenols (Pack of 20)                |
| D-TAM SKIN CLEANSER                             |                                                        |
| 2-000-5011                                      | 8-Ounce Personal Size                                  |
| 2-000-5001                                      | One Gallon Jug with Pump Dispenser                     |
| CLEANING & DEVELOPING SOLUTIONS                 |                                                        |
| 2-000-1041                                      | Aromatic Amine Cleaning/Developing Solution (1 gallon) |
| 2-000-1041D                                     | Aromatic Amine Cleaning/Developing Solution (22 oz.)   |
| 2-000-162/3                                     | Isocyanate Developer                                   |
| 2-000-1065                                      | Aliphatic Amine Developer                              |
| 2-000-1066                                      | Acid/Base Developer                                    |